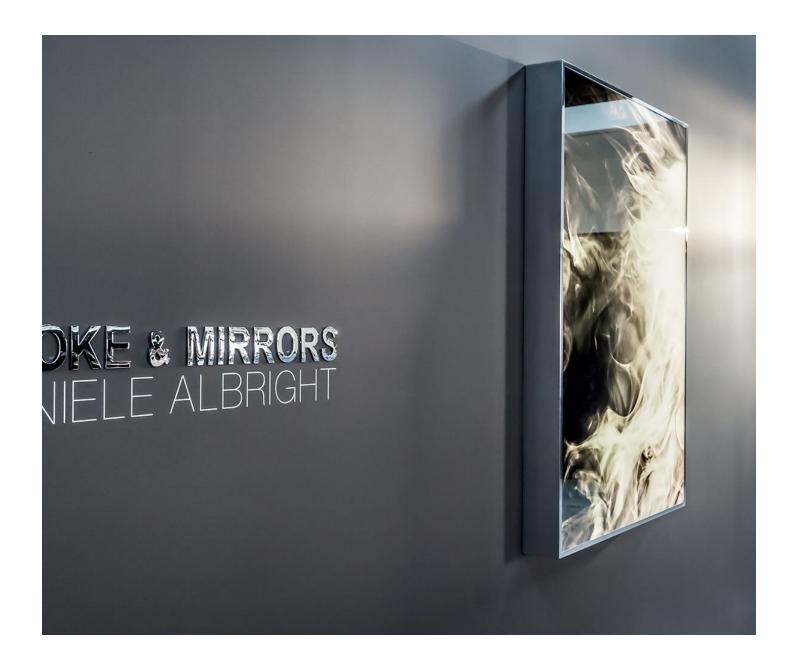

## Smoke & Mirrors 13

Daniele Albright

Interested in collapsing the contradictions between form and formlessness, Daniele Albright's work focuses on the immaterial as the indeterminate and shifting space between perception and the material world. In her limited edition Smoke & Mirrors series, the seemingly formless material of smoke is manipulated using the slightest shifts in atmospheric pressure, air movements significantly lighter than a single breath. The resulting ephemeral forms are captured photographically, and illuminated from within.