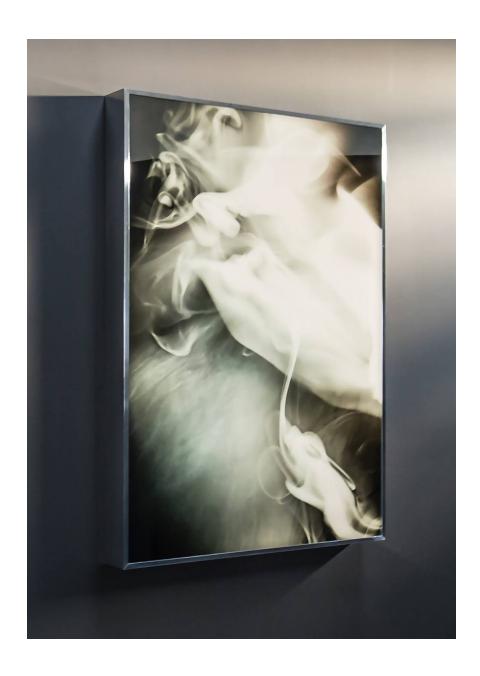

## Smoke & Mirrors 12

Daniele Albright

Interested in collapsing the contradictions between form and formlessness, Daniele Albright's work focuses on the immaterial as the indeterminate and shifting space between perception and the material world. In her limited edition Smoke & Mirrors series, the seemingly formless material of smoke is manipulated using the slightest shifts in atmospheric pressure, air movements significantly lighter than a single breath. The resulting ephemeral forms are captured photographically, and illuminated from within.