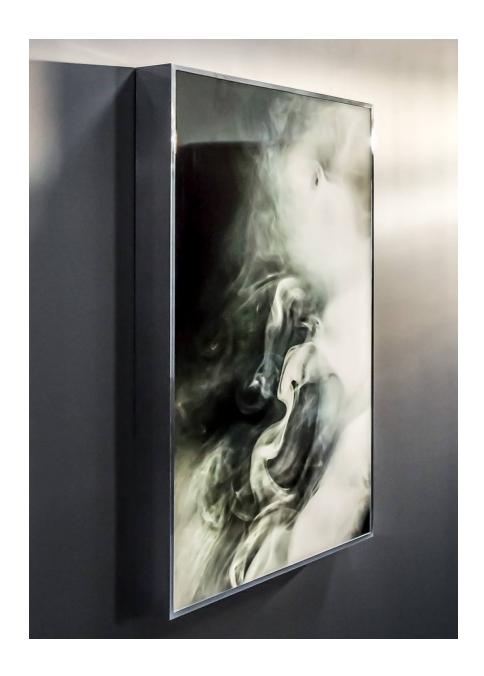

## Smoke & Mirrors 11

Daniele Albright

Interested in collapsing the contradictions between form and formlessness, Daniele Albright's work focuses on the immaterial as the indeterminate and shifting space between perception and the material world. In her limited edition Smoke & Mirrors series, the seemingly formless material of smoke is manipulated using the slightest shifts in atmospheric pressure, air movements significantly lighter than a single breath. The resulting ephemeral forms are captured photographically, and illuminated from within.