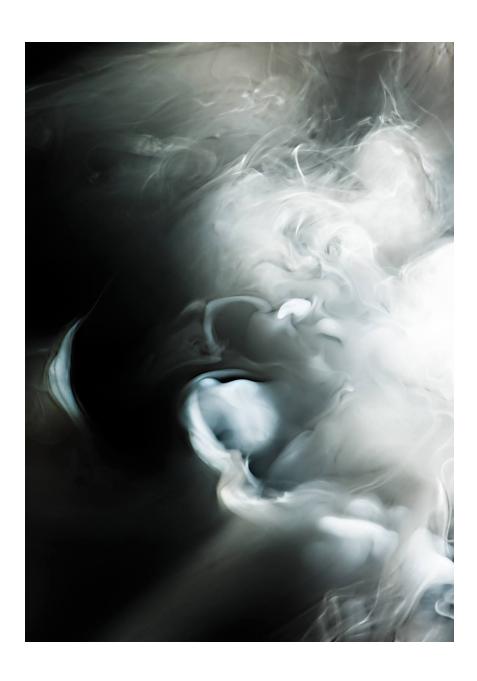

## Smoke & Mirrors 1

Daniele Albright

Interested in collapsing the contradictions between form and formlessness, Daniele Albright's work focuses on the immaterial as the indeterminate and shifting space between perception and the material world. In her limited edition Smoke & Mirrors series, the seemingly formless material of smoke is manipulated using the slightest shifts in atmospheric pressure, air movements significantly lighter than a single breath. The resulting ephemeral forms are captured photographically.

Starting at: \$9,000

40" W x 56" H (edition of 7) and 60" W x 84" H (edition of 3)