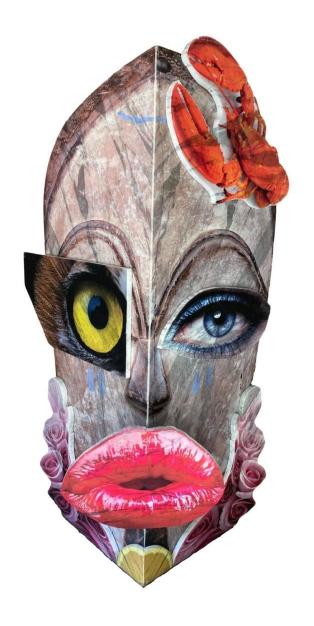

## Sit On My Face Chair

Mattia Biagi

This sculptural chair from Mattia Biagi's Metropolitan Sets series expresses the personal investigation of the artist straddling life and death, nature and civilization, preservation and transformation. The images used to build the bodies of the pieces are references emerging from a lifetime of photographic clippings accumulated in the midst of magazines, pornography, art history, and personal photos.

After having been directly printed on wood with a multilayered ink process, the images are cutout and assembled onto a classic furniture form. This anthology of memories, visions and experiences allows Biagi to draw directly from his subconscious to create a three-dimensional statuary

\$60,000

39" W x 35" D x 67"H x 23" Seat Depth x 19.25" Seat Height