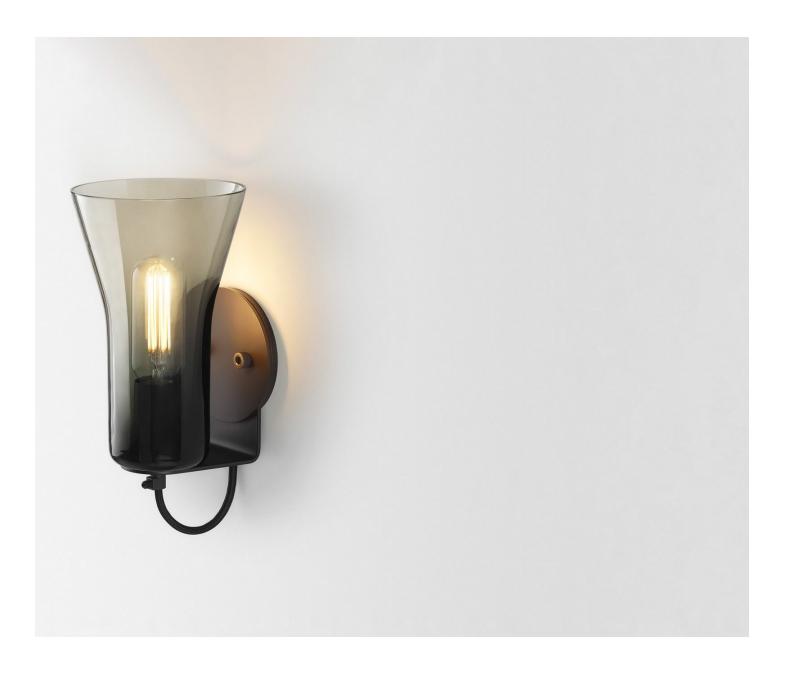

## Silhouette Wall Light

Ross Gardam

Silhouette's minimal fluted form is inspired by the archetype of a torch, where the materiality defines the luminance. The Silhouette Pendant offers superior flexibility in function and materiality. Each glass light is mouth blown in Australia, featuring striking natural variations that only present in mouth blown glass.

Designed with endless versatility in mind, the Silhouette Wall Light can be mounted at any angle on its own or in clusters, providing up-light, side-light and down-light options for any interior space. The Silhouette shade is available in glass or aluminium while the wall bracket is optioned in white and black creating a plethora of options for both residential and contract