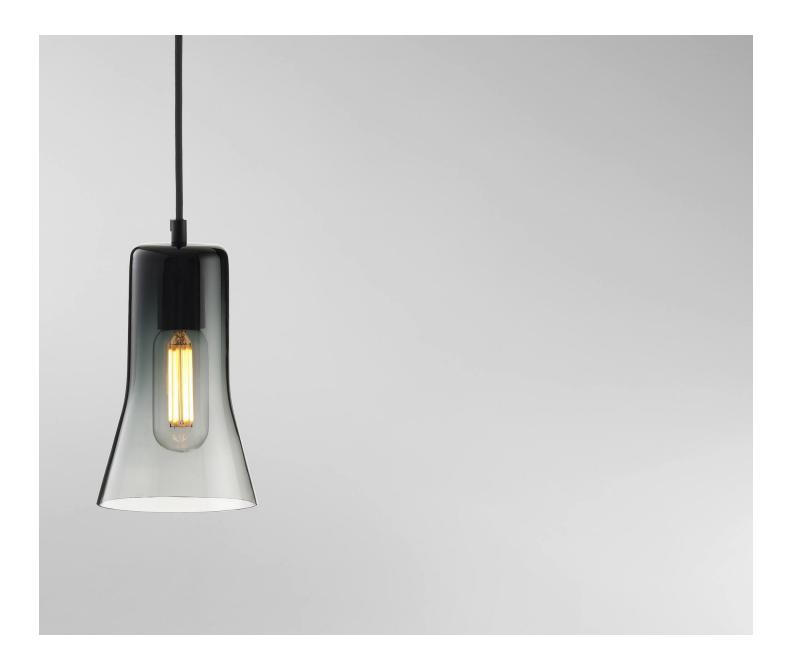

## Silhouette Pendant Light

Ross Gardam

Silhouette's minimal fluted form is inspired by the archetype of a torch, where the materiality defines the luminance. The Silhouette Pendant offers superior flexibility in function and materiality. Each glass light is mouth blown in Australia, featuring striking natural variations that only present in mouth blown glass.

Featuring a distinct fluted profile, the Silhouette Pendant light shade is available in glass or aluminium and has been meticulously designed to be used individually or as a cluster in both residential and contract settings.