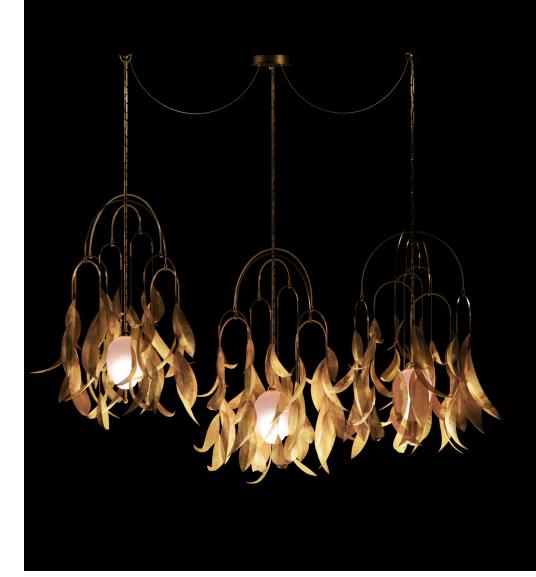

## Saule S Series

Larose Guyon

Introducing Saule, a striking lighting fixture inspired by the graceful beauty of the willow tree. Each piece is meticulously handcrafted in our Verchères studio by our talented team, ensuring every detail captures the essence of nature. With cascading, hand-formed brass leaves hanging from elegant metal arches, Saule reflects light like the shimmer of willow foliage gently swaying in the breeze. At the heart of the fixture rests a slightly pink glass globe, like a delicate fruit suspended within the tree's branches, emits a soft, warm glow that enhances the organic beauty of the design. The entire structure, reminiscent of a mobile, moves ever so slightly with the air, creating an ethereal, living quality that draws attention and adds a serene ambiance to any space. Available in configurations with one, three, or five Starting at: \$14,100