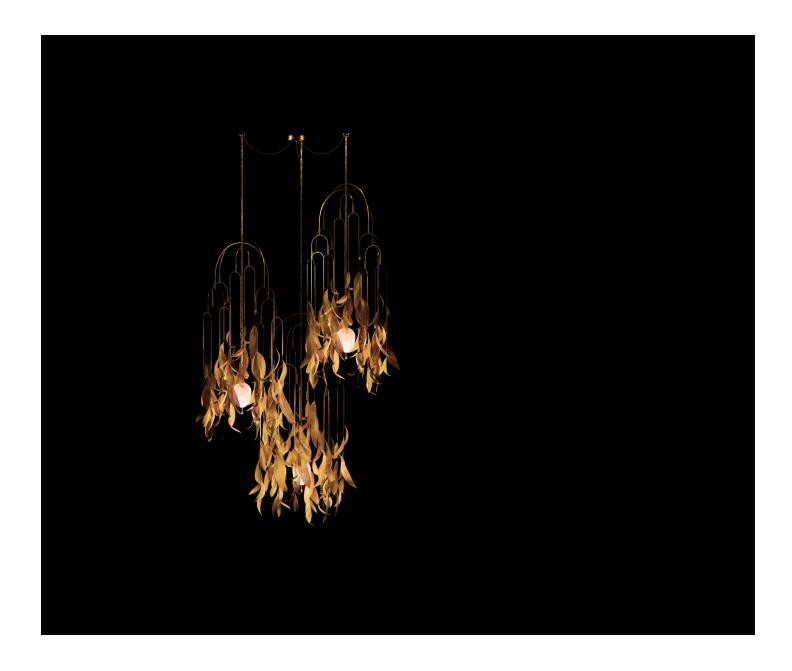

## Saule L Series

Larose Guyon

Introducing Saule, a striking lighting fixture inspired by the graceful beauty of the willow tree. Each piece is meticulously handcrafted in our Verchères studio by our talented team, ensuring every detail captures the essence of nature. With cascading, hand-formed brass leaves hanging from elegant metal arches, Saule reflects light like the shimmer of willow foliage gently swaying in the breeze. At the heart of the fixture rests a slightly pink glass globe, like a delicate fruit suspended within the tree's branches, emits a soft, warm glow that enhances the organic beauty of the design. The entire structure, reminiscent of a mobile, moves ever so slightly with the air, creating an ethereal, living quality that draws attention and adds a serene ambiance to any space. Available in configurations with one, three, or five