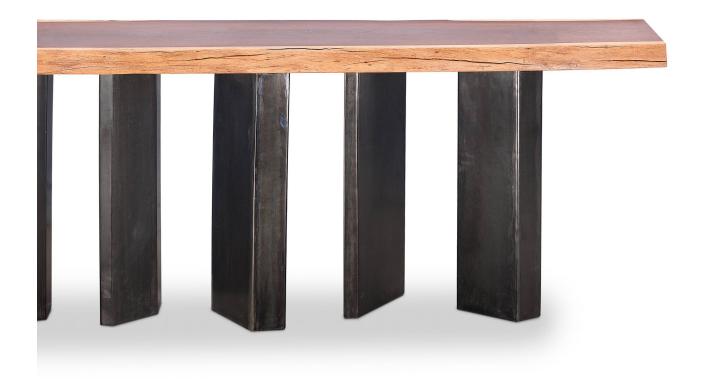

## **Rhombus Server**

ОКНА

OKHA's diverse design repertoire is keenly focused on purity of form and a high regard for noble materials, traditional artisanal and hand-crafted techniques. OKHA's creative direction and DNA is clearly stated in its bespoke, limited series works and its production furniture collection.

**Starting at: \$11,750** 

92.9" W x 15.7" D x 34.4" H