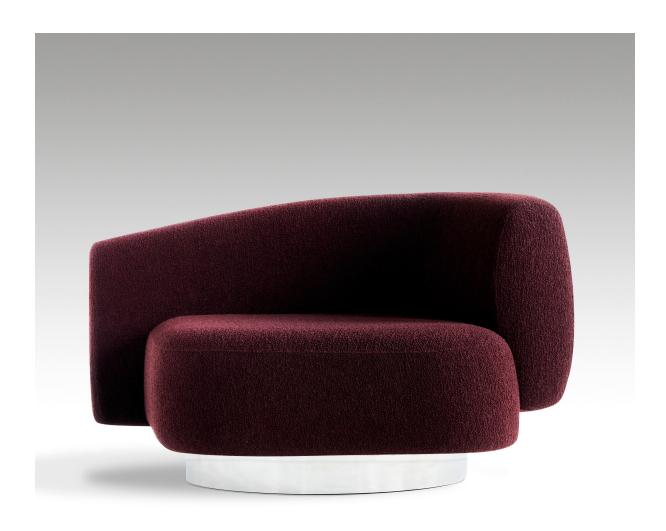

## Reposer Occasional Chair

**OKHA** 

Feminine and futuristic in feel, the composition of curvy forms, subtle angles and asymmetry that distinguish the REPOSER reference the meanderings of natural forms, emphasizing plays of scale and form.

REPOSER exudes a retro modern mood of sophisticated lounge culture expressed in the colour blocking of the upholstery and the polished chrome base.

Designed to be supremely comfortable and enveloping, the asymmetrical form of the REPOSER seat and backrest is intended to gratify the intuitive act of sitting.