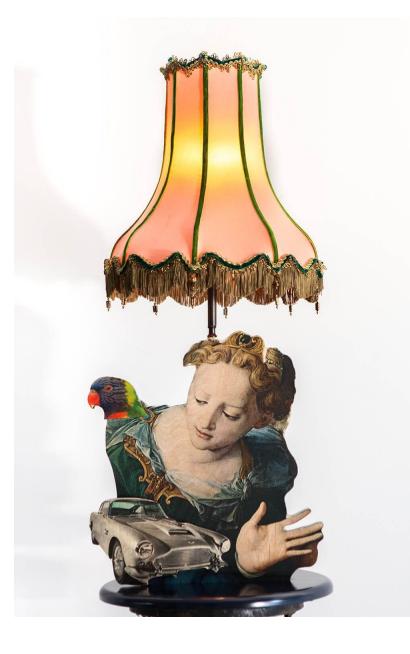

## Repeat After Me? Table Lamp

Mattia Biagi

This sculptural table lamp from Mattia Biagi's Metropolitan Sets series expresses the personal investigation of the artist straddling life and death, nature and civilization, preservation and transformation. The images used to build the bodies of the pieces are references emerging from a lifetime of photographic clippings accumulated in the midst of magazines, pornography, art history, and personal photos.

After having been directly printed on wood with a multilayered ink process, the images are cutout and assembled onto a classic furniture form. This anthology of memories, visions and experiences allows Biagi to draw directly from his subconscious to create a three-dimensional statuary

\$6,000

H 37" x Diameter 16"