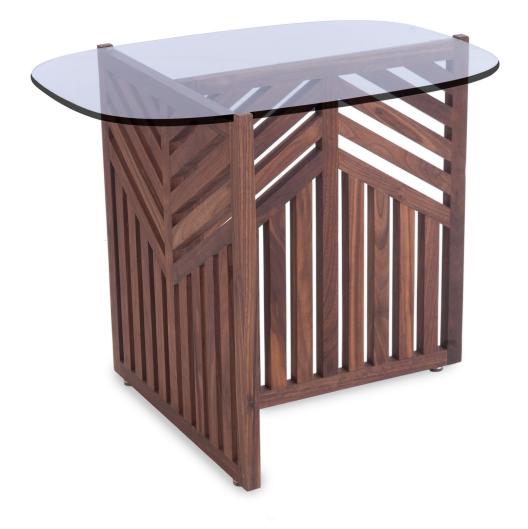

## Renn I + II Side Table

OKHA's diverse design repertoire is keenly focused on purity of form and a high regard for noble materials, traditional artisanal and hand-crafted techniques. OKHA's creative direction and DNA is clearly stated in its bespoke, limited series works and its production furniture collection.

Each design focuses on an essential statement of line, the resonance of natural materials and the desire to gracefully hold space via a taut and articulate silhouette. The resulting works arrive at a provocative junction of contemporary design and the manifestation of a distinctly personal expression. Starting at: \$4,600

Leadtime: 16-18 Weeks

22.4" W x 16.1" D x 18.9" H