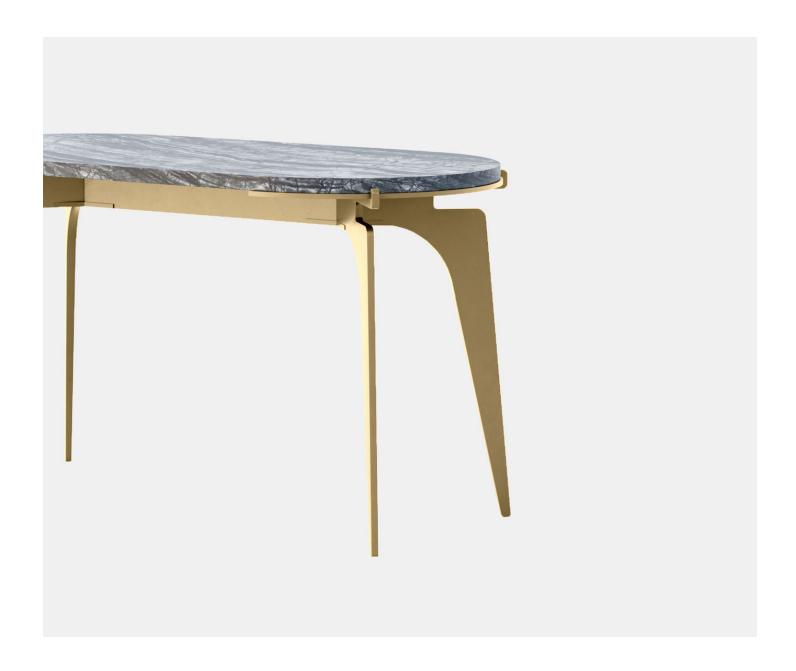

## Prong Race Track Side Table

**Gabriel Scott** 

The Prong Racetrack Side Table perfectly complements the Prong Racetrack Coffee Table for any residential, hospitality or commercial setting.

Retaining a similar design intent to the original Prong series, the Prong Side Table evokes the image of luxury jewelry with the fine marble resting on a handmade base made from either black steel, satin brass, copper or nickel. Italian and Turkish marbles set atop its metal base, the Prong Racetrack Side Table evokes the image of fine jewelry complete with a precious stone resting above its pedestal. table retains a similar design intent but introduces a new oblong-shaped marble top.