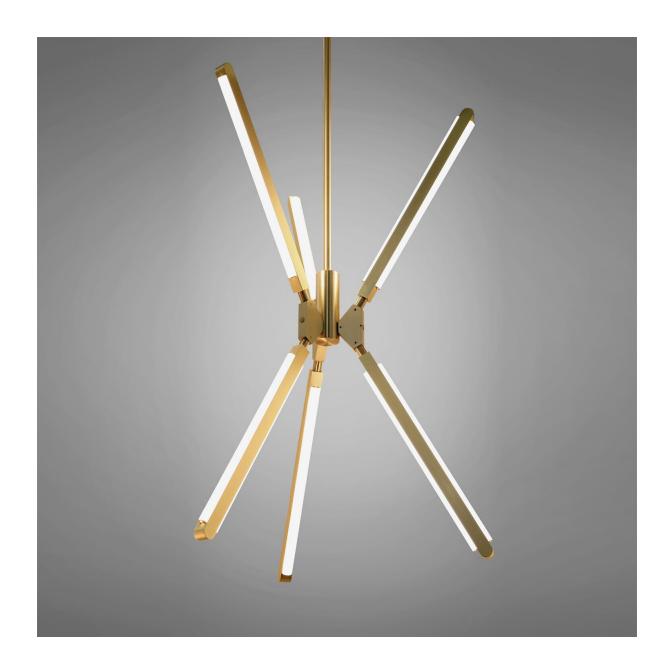

## Pris Torch Chandelier

Pelle

Pris is a slim, sleek lighting system with a futuristic feel.

Named after the fembot character in the neo-noir film, Blade Runner, Pris is available in a series of configurations ranging from simple sconces to multi-dimensional chandeliers. Every fixture is an arrangement of machined linear arms, inset with LED light sources. These beams of light, joined by jewel-shaped connectors, are the defining elements of the Pris system. The double-sided LEDs create an immersive environment with warm light.

Impeccably stylish, Pris creates an expandable language of visual

twentieth

Starting at: \$8,500

W 22" x D 19" x H 37"