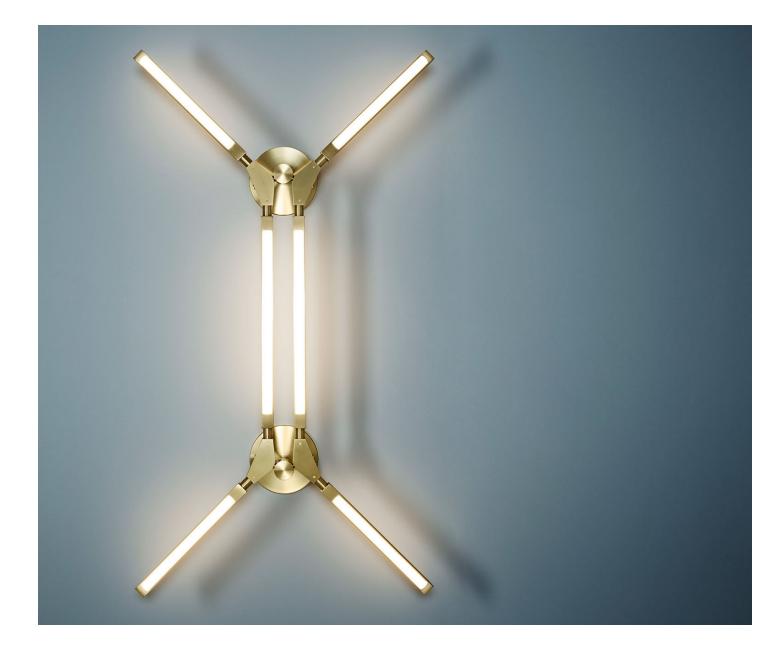

## Pris Minor Sconce

Pelle

Pris is a slim, sleek lighting system with a futuristic feel.

Named after the fembot character in the neo-noir film, Blade Runner, Pris is available in a series of configurations ranging from simple sconces to multi-dimensional chandeliers. Every fixture is an arrangement of machined linear arms, inset with LED light sources. These beams of light, joined by jewel-shaped connectors, are the defining elements of the Pris system. The double-sided LEDs create an immersive environment with warm light.

Impeccably stylish, Pris creates an expandable language of visual

Starting at: \$8,250