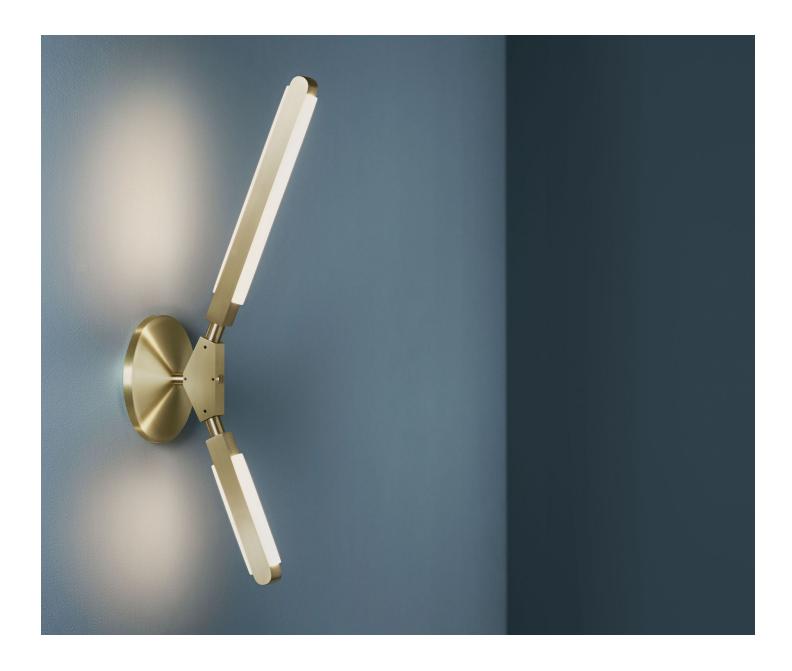

## Pris K Sconce

Pelle

Pris is a slim, sleek lighting system with a futuristic feel.

Named after the fembot character in the neo-noir film, Blade Runner, Pris is available in a series of configurations ranging from simple sconces to multi-dimensional chandeliers. Every fixture is an arrangement of machined linear arms, inset with LED light sources. These beams of light, joined by jewel-shaped connectors, are the defining elements of the Pris system. The double-sided LEDs create an immersive environment with warm light.