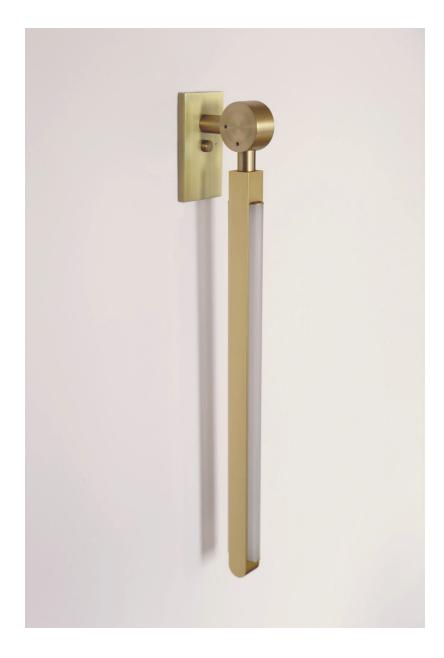

## Pelle

Pris is a slim, sleek lighting system with a futuristic feel.

Named after the fembot character in the neo-noir film, Blade Runner, Pris is available in a series of configurations ranging from simple sconces to multi-dimensional chandeliers. Every fixture is an arrangement of machined linear arms, inset with LED light sources. These beams of light, joined by jewel-shaped connectors, are the defining elements of the Pris system. The double-sided LEDs create an immersive environment with warm light.

Impeccably stylish, Pris creates an expandable language of visual

Starting at: \$2,150