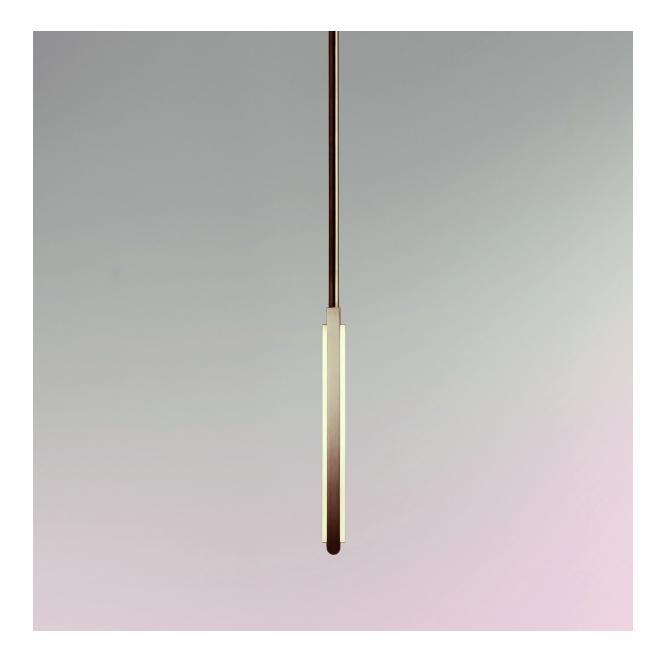

## Pelle

Pris is a slim, sleek lighting system with a futuristic feel.

Named after the fembot character in the neo-noir film, Blade Runner, Pris is available in a series of configurations ranging from simple sconces to multi-dimensional chandeliers. Every fixture is an arrangement of machined linear arms, inset with LED light sources. These beams of light, joined by jewel-shaped connectors, are the defining elements of the Pris system. The double-sided LEDs create an immersive environment with warm light.

Impeccably stylish, Pris creates an expandable language of visual

Starting at: \$2,350