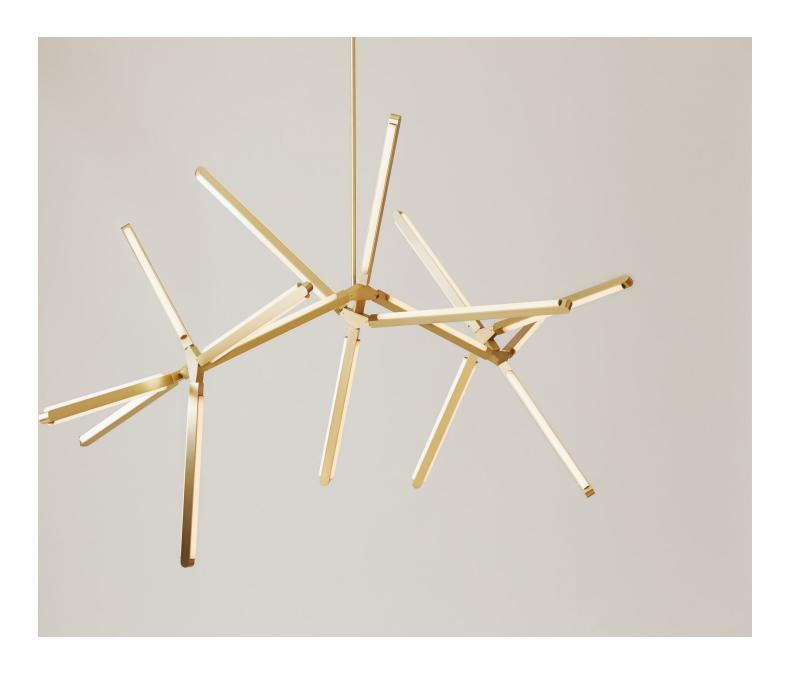

## Pris Horizon Chandelier

Pelle

Pris is a slim, sleek lighting system with a futuristic feel.

Named after the fembot character in the neo-noir film, Blade Runner, Pris is available in a series of configurations ranging from simple sconces to multi-dimensional chandeliers. Every fixture is an arrangement of machined linear arms, inset with LED light sources. These beams of light, joined by jewel-shaped connectors, are the defining elements of the Pris system. The double-sided LEDs create an immersive environment with warm light.