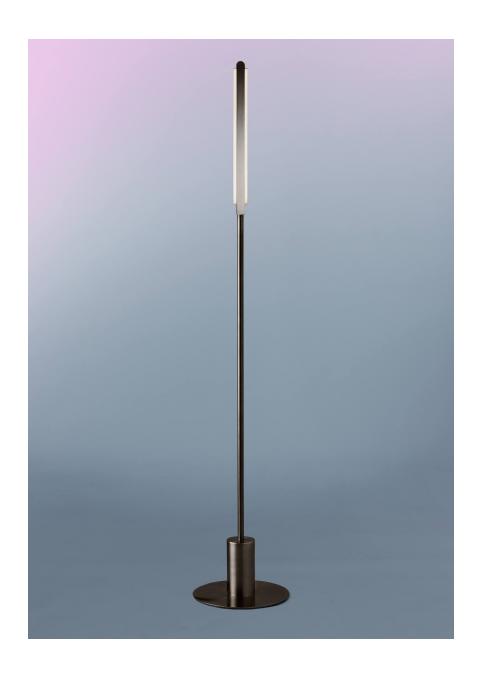

## Pris Floor Lamp

Pelle

Pris is a slim, sleek lighting system with a futuristic feel.

Named after the fembot character in the neo-noir film, Blade Runner, Pris is available in a series of configurations ranging from simple sconces to multi-dimensional chandeliers. Every fixture is an arrangement of machined linear arms, inset with LED light sources. These beams of light, joined by jewel-shaped connectors, are the defining elements of the Pris system. The double-sided LEDs create an immersive environment with warm light.

Impeccably stylish, Pris creates an expandable language of visual

twentieth

Starting at: \$6,050