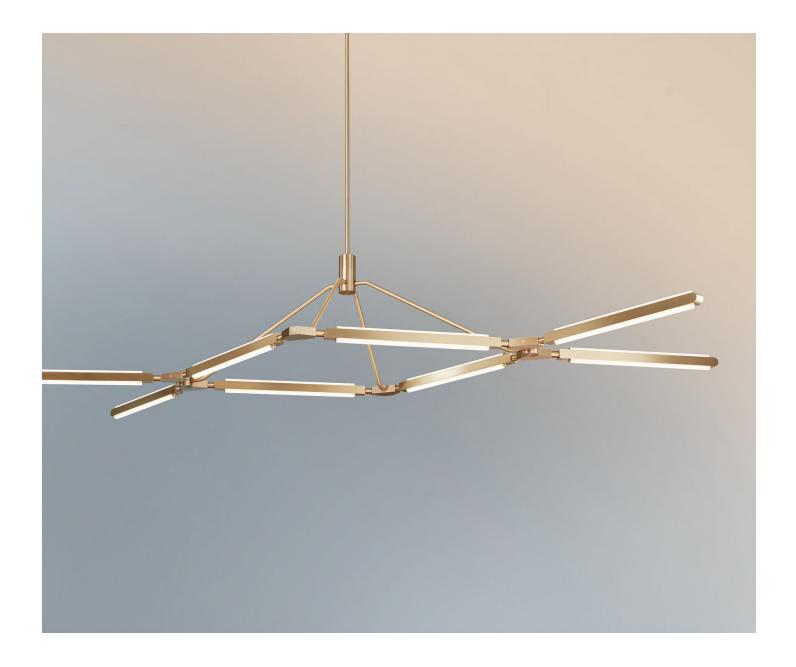

## Pris Crown Chandelier

Pelle

Pris is a slim, sleek lighting system with a futuristic feel.

Named after the fembot character in the neo-noir film, Blade Runner, Pris is available in a series of configurations ranging from simple sconces to multi-dimensional chandeliers. Every fixture is an arrangement of machined linear arms, inset with LED light sources. These beams of light, joined by jewel-shaped connectors, are the defining elements of the Pris system. The double-sided LEDs create an immersive environment with warm light.

Impeccably stylish, Pris creates an expandable language of visual

twentieth

**Starting at: \$11,200** 

L 29.75" x W 29" x H 18.25"