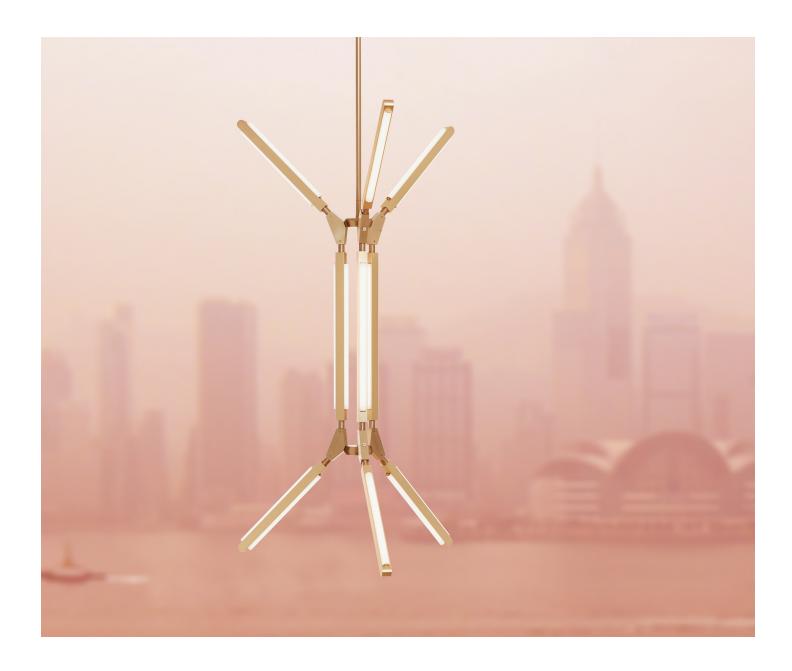

## Pris Blaze Chandelier

Pelle

Pris is a slim, sleek lighting system with a futuristic feel.

Named after the fembot character in the neo-noir film, Blade Runner, Pris is available in a series of configurations ranging from simple sconces to multi-dimensional chandeliers. Every fixture is an arrangement of machined linear arms, inset with LED light sources. These beams of light, joined by jewel-shaped connectors, are the defining elements of the Pris system. The double-sided LEDs create an immersive environment with warm light.

Impeccably stylish, Pris creates an expandable language of visual

twentieth

Starting at: \$13,350

L 25.5" x W 22" x H 52"