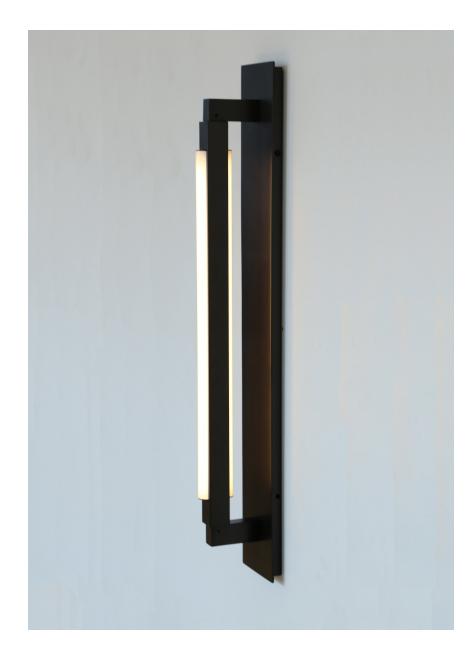

## Pris Bar Sconce

Pelle

The Beam and Glow Collection is a series of vertical and horizontal light structures that combine vibrant colors with formal abstraction to create an immersive lighting experience.

Inspired by the pure expressions of 'objecthood' found in the Minimal Art movement, the Beam and Glow Collection explores the nature of color, light, scale, and context. Each light features an optical grade resin lens framed by bent aluminum panels that have been anodized or stained with a hand-applied finish. The singular line of the lens is echoed in the simple rectangular frame, conjoining clarity of form with a soft and expansive colored light to create an impactful, yet unobtrusive, environment. Starting at: \$2,650