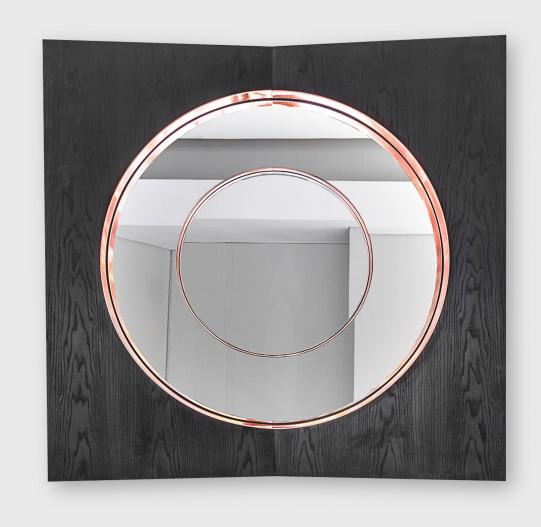

## PORT MIRROR

## OKHA

OKHA's diverse design repertoire is keenly focused on purity of form and a high regard for noble materials, traditional artisanal and hand-crafted techniques. OKHA's creative direction and DNA is clearly stated in its bespoke, limited series works and its production furniture collection.

Each design focuses on an essential statement of line, the resonance of natural materials and the desire to gracefully hold space via a taut and articulate silhouette. The resulting works arrive at a provocative junction of contemporary design and the manifestation of a distinctly personal expression. Starting at: \$14,400 Leadtime: 16-18 Weeks

53.9" W x 5.9" D x 53.9" H