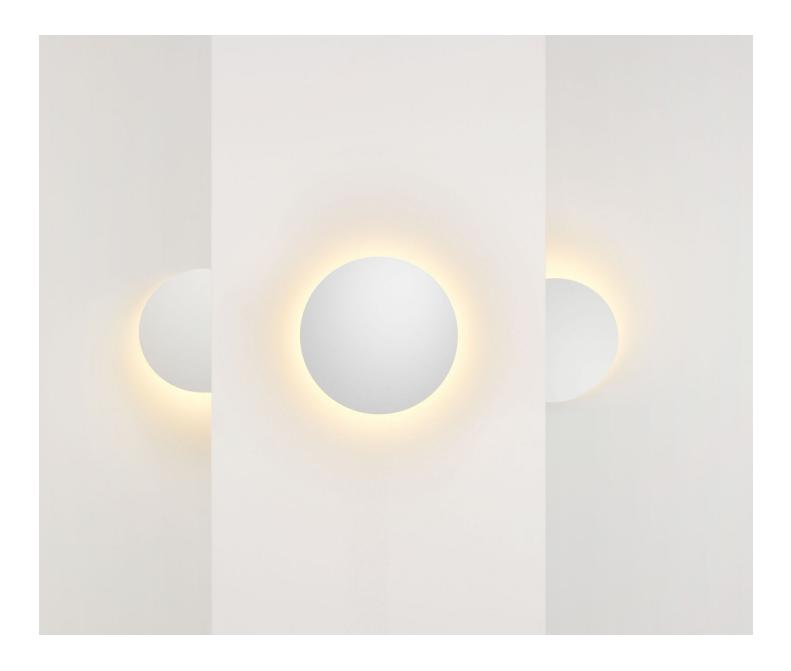

## Polar Wall Light - 300 / 450

Ross Gardam

The refined purity of the circular form is the hero of the Polar collection. The Polar Wall Light utilises a unique hinge joint allowing the disc to pivot up or down, softly directing the light output. With a minimal silhouette and effortless functionality, Polar brings together the best of contemporary design and timeless craftsmanship.

The Polar is available in a fixed or pivoting configuration creating the perfect effect for any project. Polar's anodised champagne wall canopy provides a beautiful base for the luminaire to mount onto the wall and houses the fully dimmable LED module. The Polar Wall Light is offered in two sizes and various painted finish options.