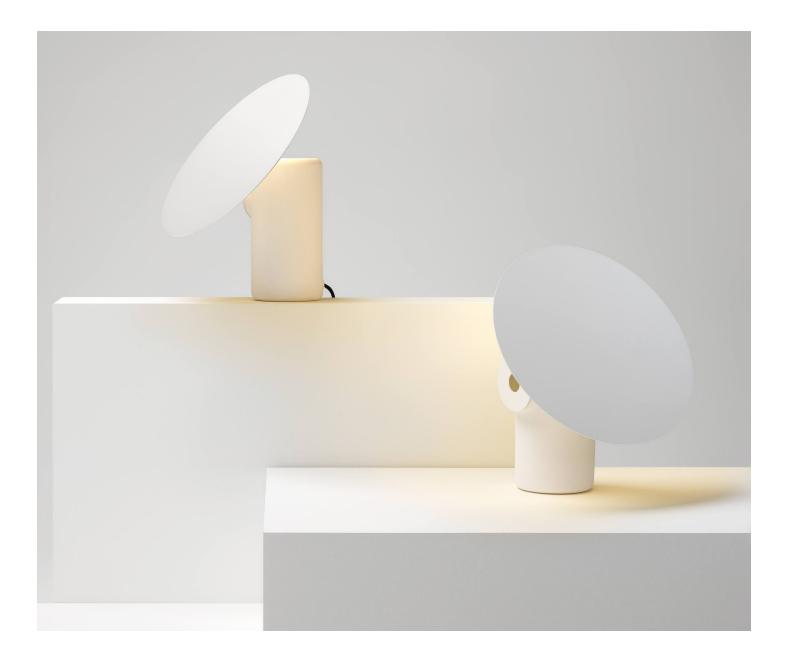

## Polar Desk Lamp

**Ross Gardam** 

The refined purity of the circular form is the hero of the Polar collection. With a unique silhouette and effortless functionality, Polar Desk Lamp brings together the best of contemporary design and timeless craftsmanship. Utilising a magnetically attached arm, the Polar Desk Lamp features a unique disc that uses magnets moulded into the ceramic to rotate around the body, shading or illuminating its surrounds.

A nod to the charm of raw materiality, the ceramic base of the Polar Desk Lamp is handcrafted using traditional slip casting, while the surface is bisque fired and presented unglazed. The face of the desk light is available in polar white, matt black, gold and green.