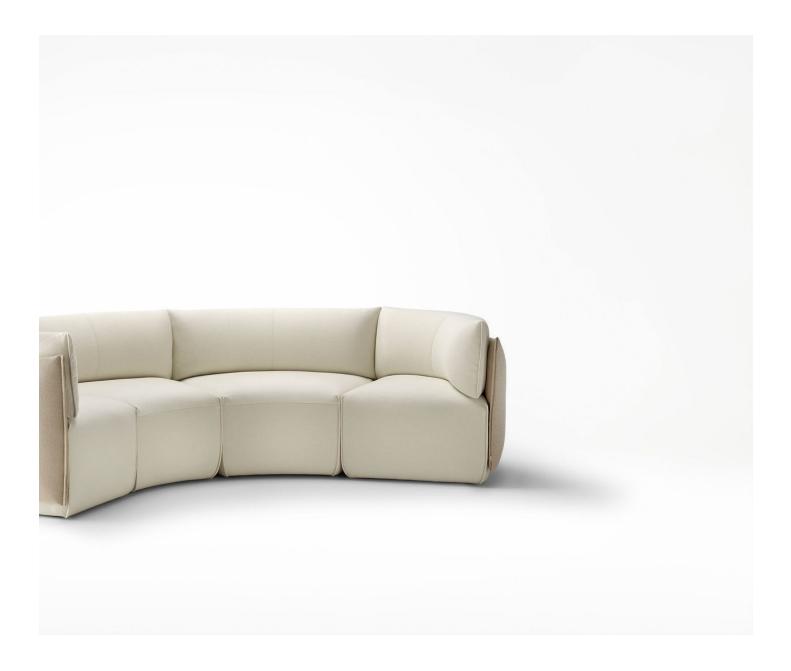

## Place Lounge

Ross Gardam

Place reimagines our sense of space. At the heart of the collection is the significance of togetherness in our experiential understanding of our everyday interactions. Through years of experimentation and problem solving, Place offers an intuitive solution to the evolving workplace.

Drawing inspiration from past collections, this lounging system offers the most functional, modular platform to connect, experience and create with one another in an elegantly curved silhouette.

Designed with a range of different modules, the Place Lounge has the ability to connect pieces together by dropping and zipping them to one another.

Lounge's detailed set of modular configurations support any interior landscape, enabling a creative environment which is intelligent, agile and endlessly intuitive.

**Starting at: \$8,079** 

Leadtime: 10-12 Weeks