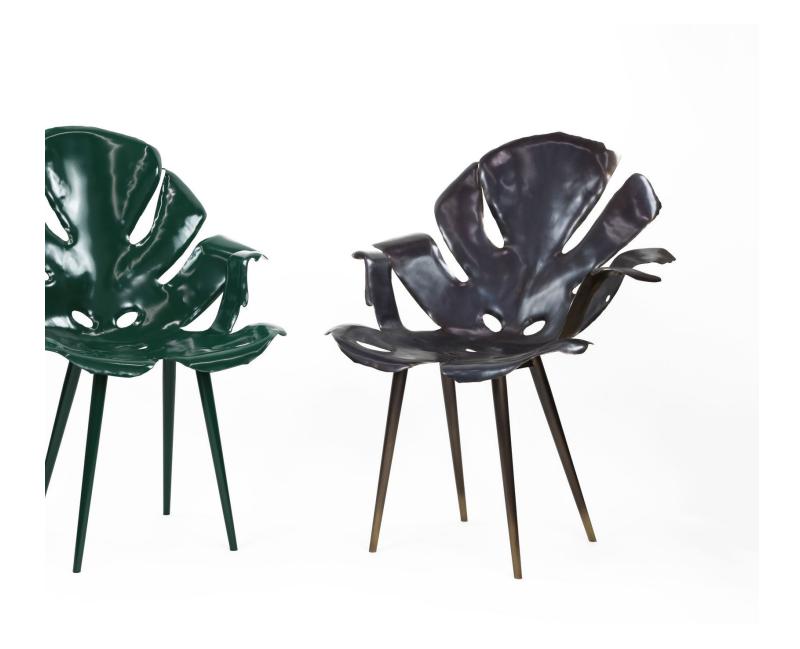

## Philodendron Leaf Dining Chair

**Christopher Kreiling** 

The Philodendron dining chair was hand-sculpted; be sure it's as comfortable as it is gorgeous! Each chair weighs about 40 pounds making it well suited for outdoor conditions, including gusty winds or indoors – on the right flooring. Each casting ends up unique, making the chairs one-of-akind. The face of the chair has a dark chocolate patina that will evolve beautifully with use and age. The back has been polished and waxed. The overall finish is not meant to be perfect as time will bring out even more depth in the bronze. The chair legs are solid hand-turned brass with an ombré bronzed finish and a clear matte protective coat. The Philodendron leaf dining chair will surely bring out the personality of your dining guests!