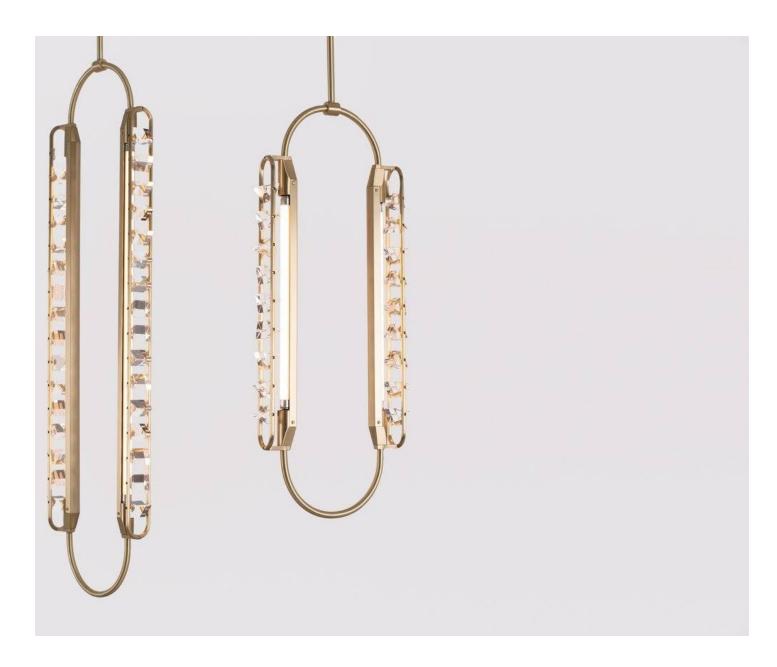

## Phaedra Pendant

**Bec Brittain** 

The Phaedra lighting collection is an exploration of form and light, where oval shapes intertwine to form a mesmerizing armature that cradles linear lights. At the heart of each luminaire, a captivating display of triangular prisms takes center stage, meticulously arranged along the length of the light. The design is inspired by the beauty of fresnel prisms but deconstructed into distinct elements, creating a contemporary and captivating aesthetic. Phaedra marries elegance with innovation. The interplay between the graceful ovals and the angular prisms adds a sense of dynamic tension to the fixtures, casting intricate patterns and captivating shadows when illuminated. The versatility of the collection allows it to encompass a range of fixtures, from sconces for subtle Starting at: \$9,500