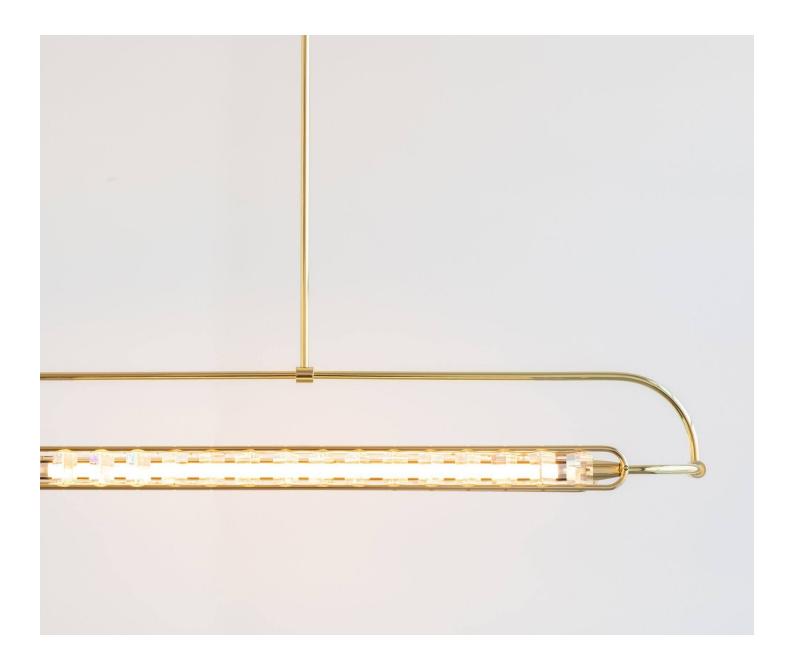

## Phaedra Horizontal 33

**Bec Brittain** 

The Phaedra lighting collection is an exploration of form and light, where oval shapes intertwine to form a mesmerizing armature that cradles linear lights. At the heart of each luminaire, a captivating display of triangular prisms takes center stage, meticulously arranged along the length of the light. The design is inspired by the beauty of fresnel prisms but deconstructed into distinct elements, creating a contemporary and captivating aesthetic. Phaedra marries elegance with innovation. The interplay between the graceful ovals and the angular prisms adds a sense of dynamic tension to the fixtures, casting intricate patterns and captivating shadows when illuminated. The versatility of the collection allows it to encompass a range of fixtures, from sconces for subtle