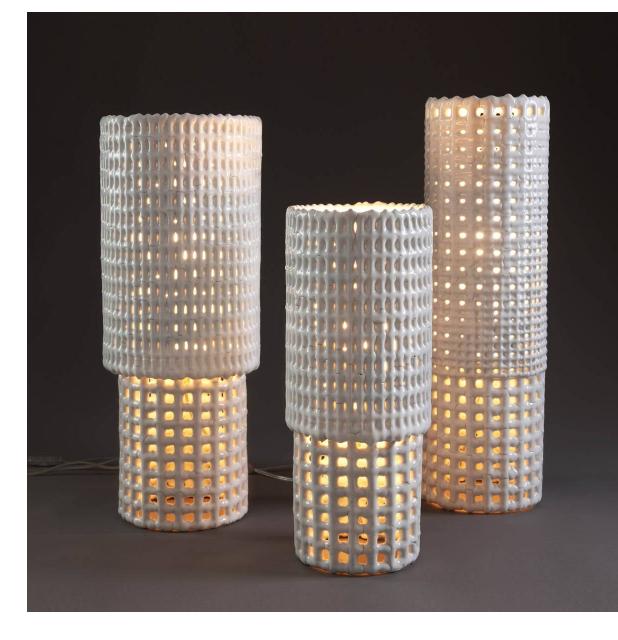

## Peristyle Lamp

Scott Daniel Design

The Mobius fixture design was inspired by the scientific mobius strip- a contiguous strip of DNA, similar to he infinity symbol, with no beginning or end. To make these pieces, a single long ribbon of wire mesh is wrapped in a coil and then manipulated to create the intertwining form. The ribbon of mesh can be 25 to 50 feet long! Where the ends of the ribbon connect is different each time, leading to unique forms for each and every fixture. Light is diffused through the mesh openings and around each overlapping layer creating a glowing effect