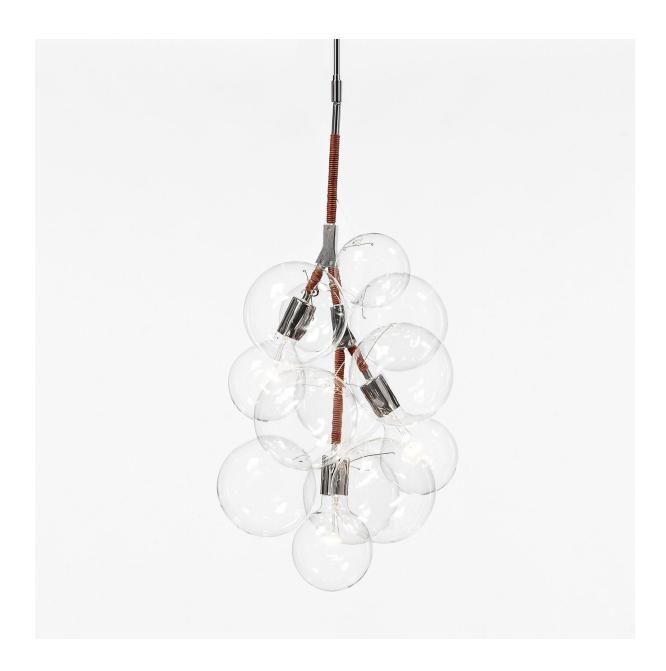

## Pendant Bubble Chandelier

Pelle

Ethereal and iconic, the Bubble Chandelier is a modern re-interpretation of the crystal chandelier. Its luminous constellation of delicate glass globes adds beauty and depth to any interior environment.

Based on an original design first conceived in 2008, the Bubble Chandelier is available in a series of distinctive variations. Each chandelier is handcrafted to order in PELLE's Manhattan-based studio. The bubbles are anchored by precision-tooled hardware, finished to a fine quality. The light's decorative coiling, available in natural cotton and leather cord, is meticulously done by a practiced hand.