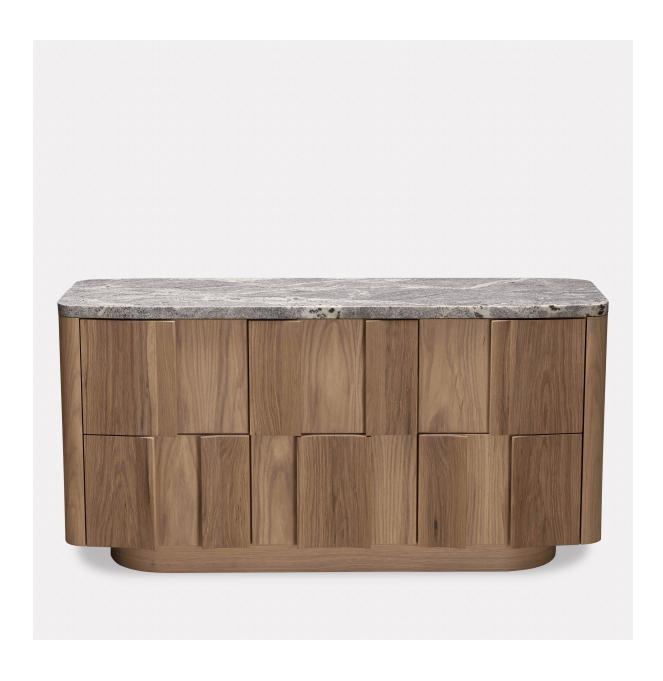

## **OVD SERVER**

ОКНА

OKHA's diverse design repertoire is keenly focused on purity of form and a high regard for noble materials, traditional artisanal and hand-crafted techniques. OKHA's creative direction and DNA is clearly stated in its bespoke, limited series works and its production furniture collection.

Each design focuses on an essential statement of line, the resonance of natural materials and the desire to gracefully hold space via a taut and articulate silhouette. The resulting works arrive at a provocative junction of contemporary design and the manifestation of a distinctly personal expression.

Starting at: \$20,550

Leadtime: 16-18 Weeks

55.1" W x 18.3" D x 27.6" H