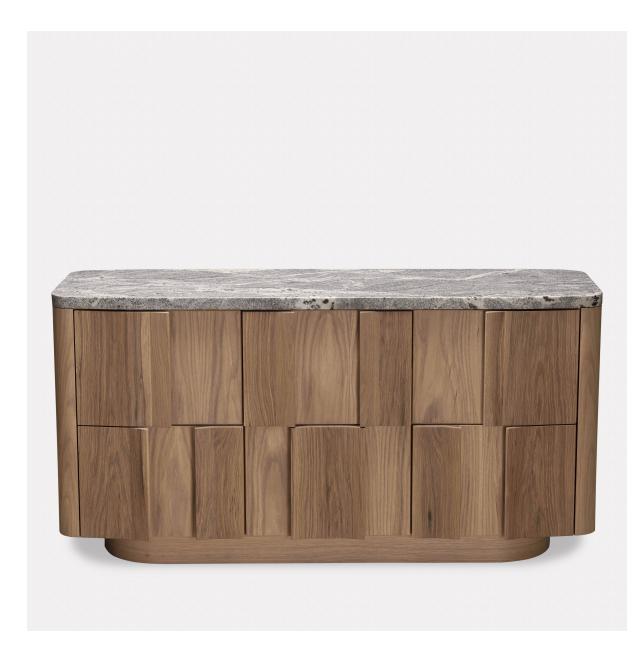

## OVD SERVER

OKHA's diverse design repertoire is keenly focused on purity of form and a high regard for noble materials, traditional artisanal and hand-crafted techniques. OKHA's creative direction and DNA is clearly stated in its bespoke, limited series works and its production furniture collection.

Each design focuses on an essential statement of line, the resonance of natural materials and the desire to gracefully hold space via a taut and articulate silhouette. The resulting works arrive at a provocative junction of contemporary design and the manifestation of a distinctly personal expression.

## twentieth

Starting at: \$15,400

55.1" W x 18.3" D x 27.6" H