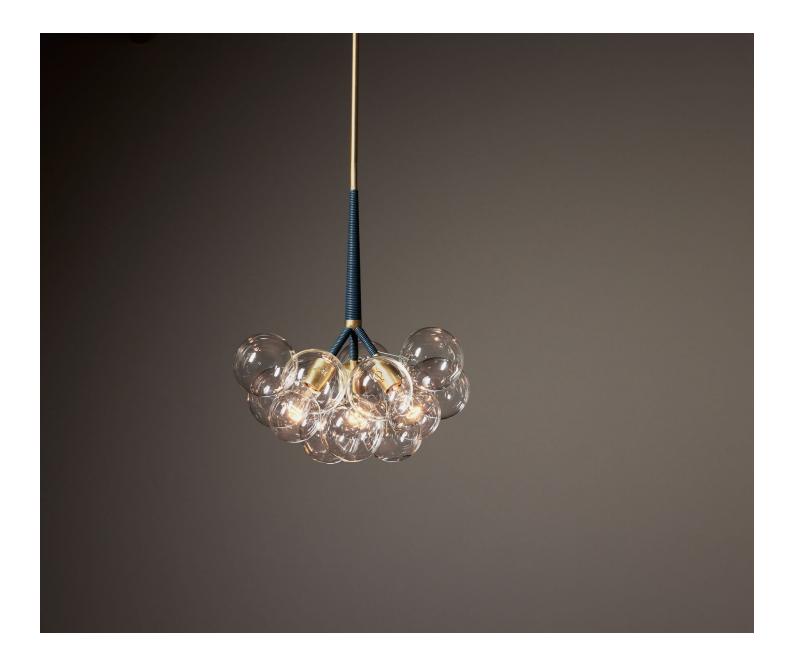

## Original Bubble Chandelier

Pelle

Ethereal and iconic, the Bubble Chandelier is a modern re-interpretation of the crystal chandelier. Its luminous constellation of delicate glass globes adds beauty and depth to any interior environment.

Based on an original design first conceived in 2008, the Bubble Chandelier is available in a series of distinctive variations. Each chandelier is handcrafted to order in PELLE's Manhattan-based studio. The bubbles are anchored by precision-tooled hardware, finished to a fine quality. The light's decorative coiling, available in natural cotton and leather cord, is meticulously done by a practiced hand.