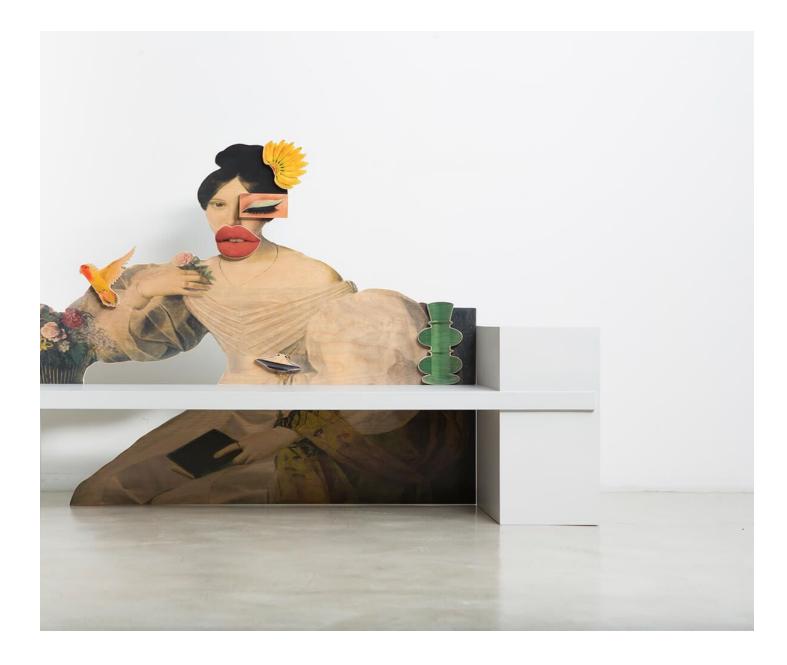

## One Wink for Yes Bench

Mattia Biagi

This sculptural bench from Mattia Biagi's Metropolitan Sets series expresses the personal investigation of the artist straddling life and death, nature and civilization, preservation and transformation. The images used to build the bodies of the pieces are references emerging from a lifetime of photographic clippings accumulated in the midst of magazines, pornography, art history, and personal photos.

After having been directly printed on wood with a multilayered ink process, the images are cutout and assembled onto a classic furniture form. This anthology of memories, visions and experiences allows Biagi to draw directly from his subconscious to create a three-dimensional statuary