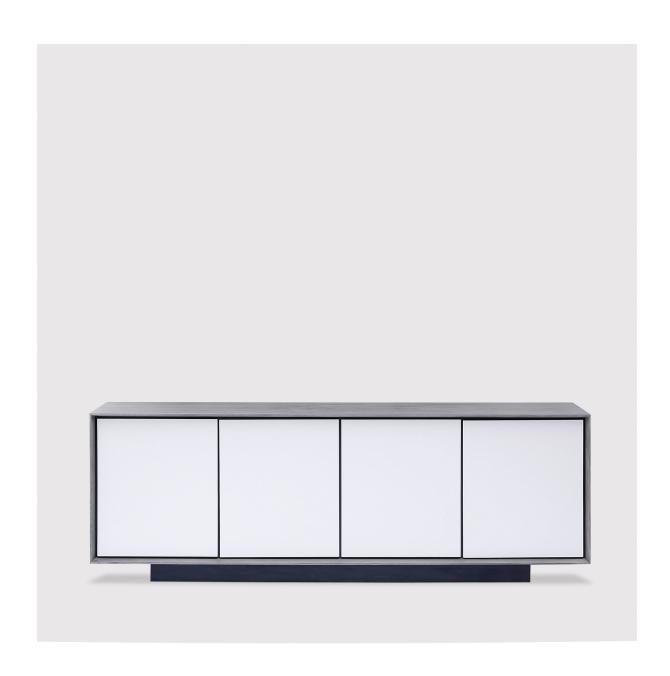

## Omega Server

ОКНА

OKHA's diverse design repertoire is keenly focused on purity of form and a high regard for noble materials, traditional artisanal and hand-crafted techniques. OKHA's creative direction and DNA is clearly stated in its bespoke, limited series works and its production furniture collection.

Starting at: \$14,350

86.6" W x 19.7" D x 30.7" H