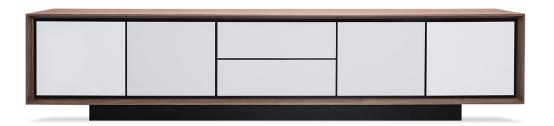

## Omega Low Server

ОКНА

OKHA's diverse design repertoire is keenly focused on purity of form and a high regard for noble materials, traditional artisanal and hand-crafted techniques. OKHA's creative direction and DNA is clearly stated in its bespoke, limited series works and its production furniture collection.

Starting at: \$19,450

Leadtime: 16-18 Weeks

98.4" W x 19.7" D x 21.7" H

twentieth