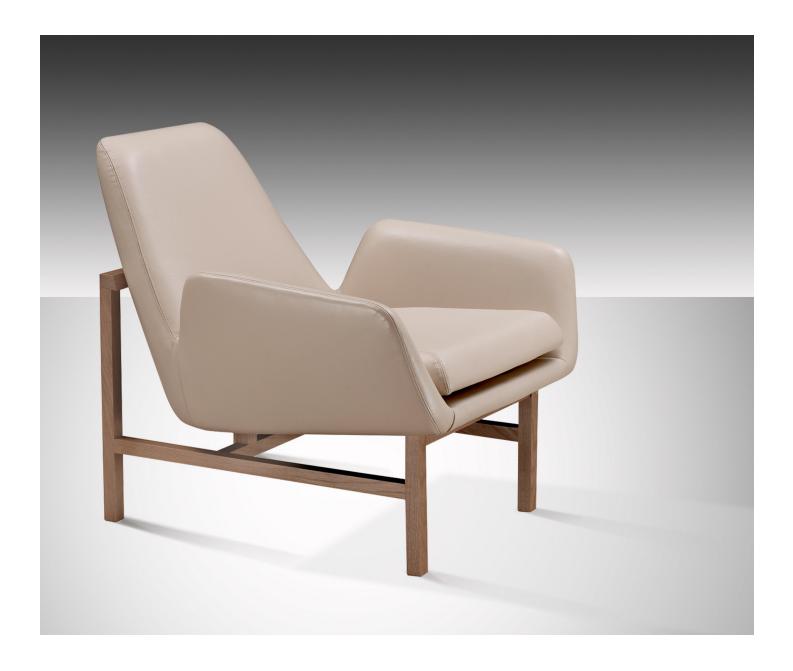

## Nicci Timber Armchair

ОКНА

OKHA's diverse design repertoire is keenly focused on purity of form and a high regard for noble materials, traditional artisanal and hand-crafted techniques. OKHA's creative direction and DNA is clearly stated in its bespoke, limited series works and its production furniture collection.

**Starting at: \$3,850** 

Leadtime: 16-18 Weeks

29.1" W x 32.8" D x 30.5" H Seat Height 15.7"