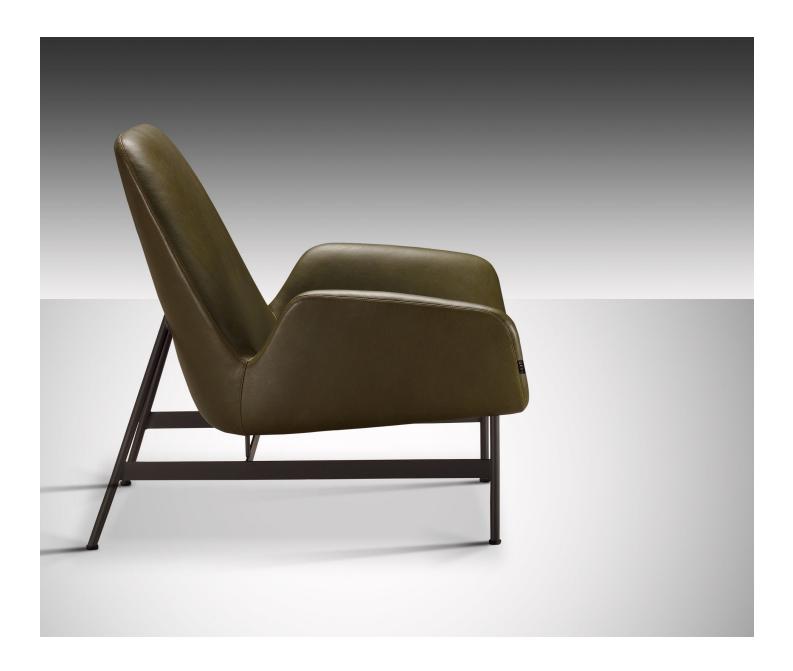

## Nicci Steel

ОКНА

OKHA's diverse design repertoire is keenly focused on purity of form and a high regard for noble materials, traditional artisanal and hand-crafted techniques. OKHA's creative direction and DNA is clearly stated in its bespoke, limited series works and its production furniture collection.

Each design focuses on an essential statement of line, the resonance of natural materials and the desire to gracefully hold space via a taut and articulate silhouette. The resulting works arrive at a provocative junction of contemporary design and the manifestation of a distinctly personal expression.

Starting at: \$5,700

Leadtime: 16-18 Weeks

W 29.1" x H 33.4" x D 35.2"