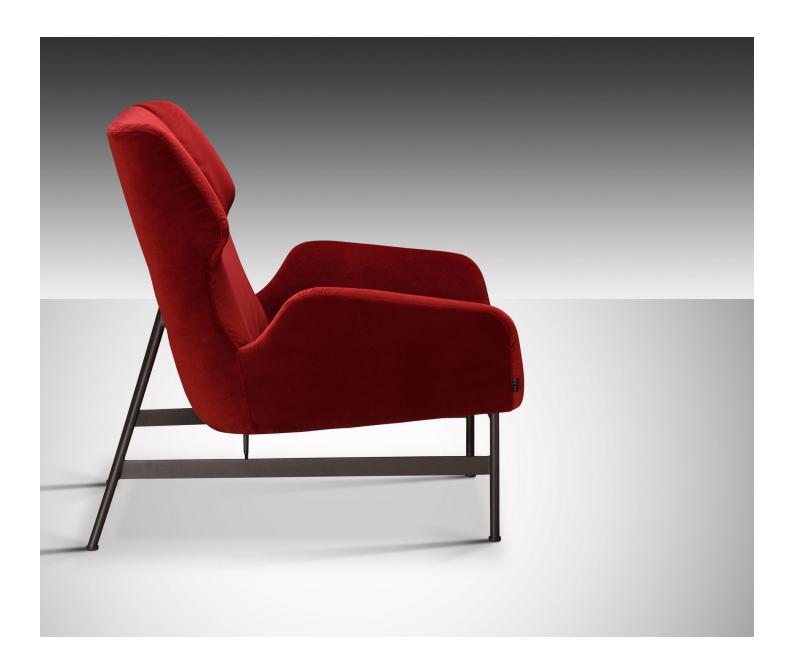

## Nicci Nouveau Armchair

ОКНА

OKHA's diverse design repertoire is keenly focused on purity of form and a high regard for noble materials, traditional artisanal and hand-crafted techniques. OKHA's creative direction and DNA is clearly stated in its bespoke, limited series works and its production furniture collection.

Starting at: \$5,500

Leadtime: 16-18 Weeks

29.1" W x 35.4" D x 34.6" H Seat Height 15.7"