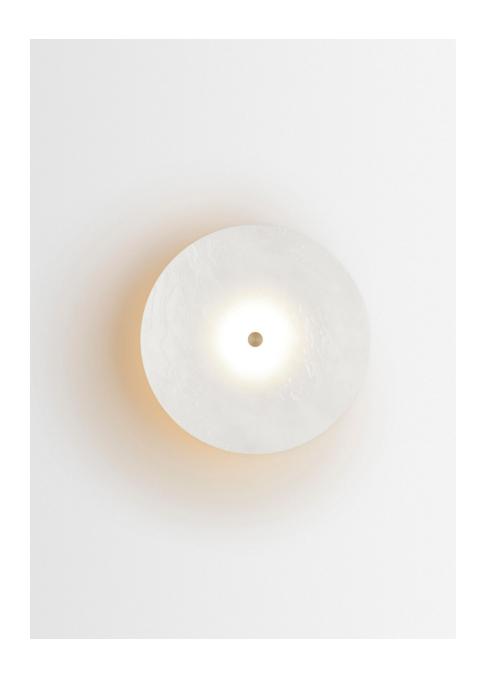

## Nebulae Wall Light

Ross Gardam

The Nebulae collection takes its name from the natural phenomena of interstellar clouds and their dynamic layered lighting effects. Featuring geometric machined forms coupled with fluid glass discs, Nebulae creates a harmonic balance between the elements. The striking glass diffusers combined with a light source that is both functional and ambient creates a beautifully unique luminaire.

The Nebulae Wall Light is a statement in any space, offering an exquisite adjustable light level. The wall light can be specified with a single glass disc or layered with an additional disc to create expansive light dispersion options. The body is manufactured from spun aluminium, champagne or