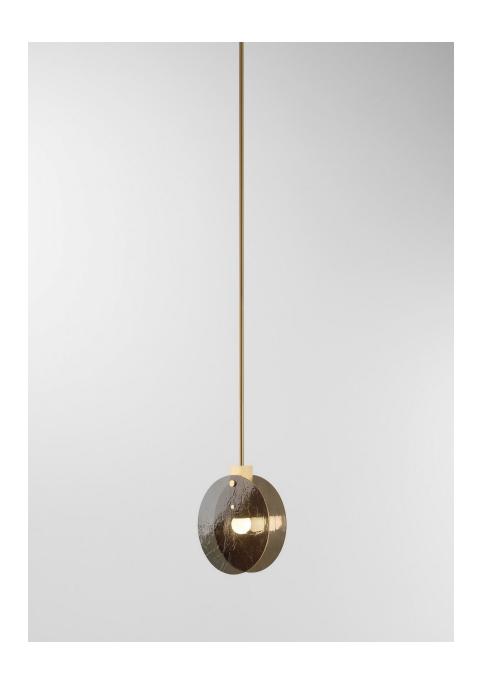

## Nebulae Pendant Light

Ross Gardam

The Nebulae collection takes its name from the natural phenomena of interstellar clouds and their dynamic layered lighting effects. Featuring geometric machined forms coupled with fluid glass discs, Nebulae creates a harmonic balance between the elements. The striking glass diffusers combined with a light source that is both functional and ambient creates a beautifully unique luminaire.

The Nebulae Pendant Light is both dynamic and sculptural in its linear form. Available in several configurations and various glass finishes, Nebulae's graceful silhouette offers a striking addition to any project.