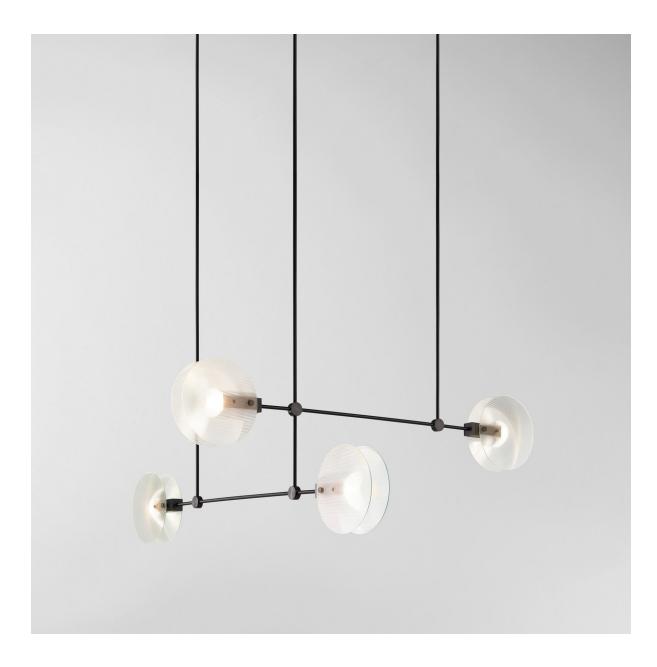

## Nebulae – Horizontal Chandelier Series

**Ross Gardam** 

The Nebulae collection takes its name from the natural phenomena of interstellar clouds and their dynamic layered lighting effects. Featuring geometric machined forms coupled with fluid glass discs, Nebulae creates a harmonic balance between the elements. Featuring a series of cascading luminaires, each one is connected by a singular aluminium tube, creating a gentle, distinct glow in a united format.

Designed for use in taller open spaces, working in modular configurations, the Nebulae Vertical Chandelier is inspired by the diffusion of natural light. Available in several configurations and various glass finishes, Nebulae's graceful silhouette offers a striking addition to any project.