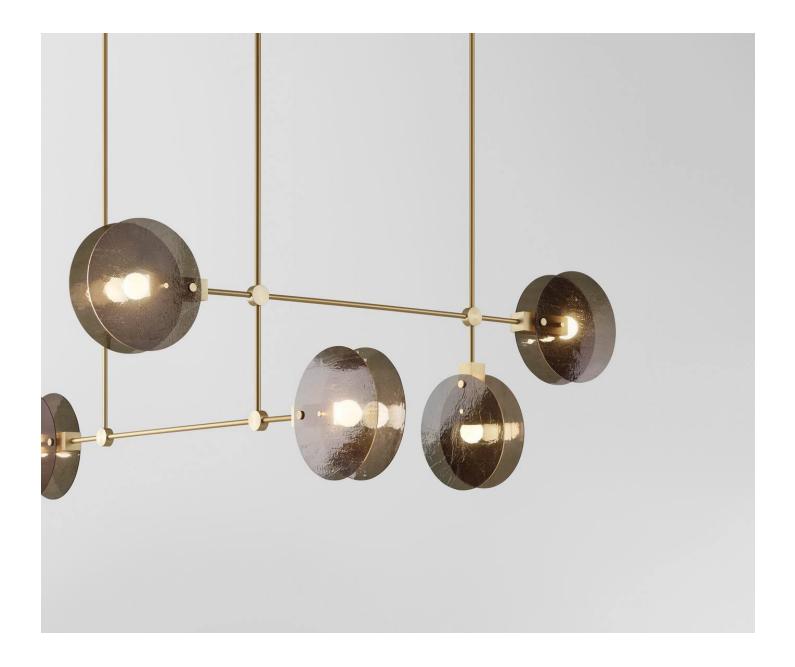

## Nebulae 35 - Horizontal Chandelier

Ross Gardam

The Nebulae collection takes its name from the natural phenomena of interstellar clouds and their dynamic layered lighting effects. Featuring geometric machined forms coupled with fluid glass discs, Nebulae creates a harmonic balance between the elements. Featuring a series of cascading luminaires, each one is connected by a singular aluminium tube, creating a gentle, distinct glow in a united format.