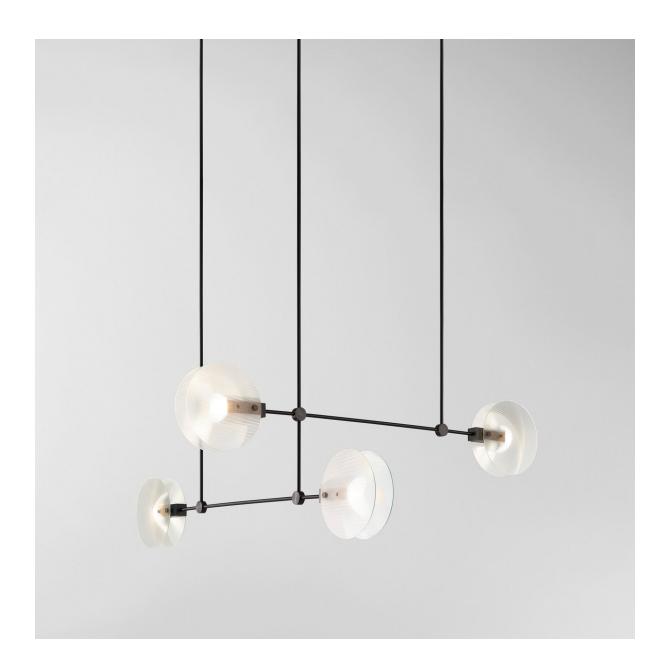

## Nebulae 34 - Horizontal Chandelier

Ross Gardam

The Nebulae collection takes its name from the natural phenomena of interstellar clouds and their dynamic layered lighting effects. Featuring geometric machined forms coupled with fluid glass discs, Nebulae creates a harmonic balance between the elements. Featuring a series of cascading luminaires, each one is connected by a singular aluminium tube, creating a gentle, distinct glow in a united format.

Designed for use in taller open spaces, working in modular configurations, the Nebulae Vertical Chandelier is inspired by the diffusion of natural light. Available in several configurations and various glass finishes, Nebulae's graceful silhouette offers a striking addition to any project.