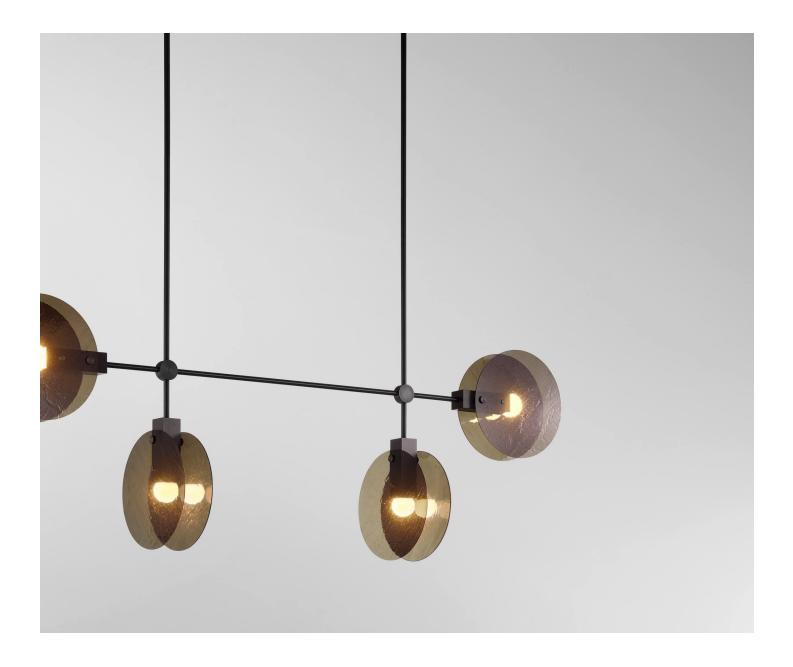

## Nebulae 24 - Horizontal Chandelier

Ross Gardam

The Nebulae collection takes its name from the natural phenomena of interstellar clouds and their dynamic layered lighting effects. Featuring geometric machined forms coupled with fluid glass discs, Nebulae creates a harmonic balance between the elements. Featuring a series of cascading luminaires, each one is connected by a singular aluminium tube, creating a gentle, distinct glow in a united format.

Designed for use in taller open spaces, working in modular configurations, the Nebulae Vertical Chandelier is inspired by the diffusion of natural light. Available in several configurations and various glass finishes, Nebulae's graceful silhouette offers a striking addition to any project.