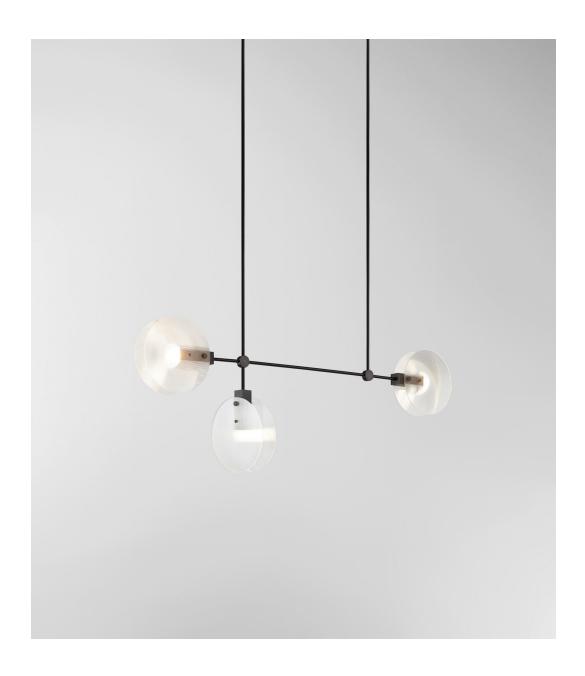

## Nebulae 23 - Horizontal Chandelier

Ross Gardam

The Nebulae collection takes its name from the natural phenomena of interstellar clouds and their dynamic layered lighting effects. Featuring geometric machined forms coupled with fluid glass discs, Nebulae creates a harmonic balance between the elements. Featuring a series of cascading luminaires, each one is connected by a singular aluminium tube, creating a gentle, distinct glow in a united format.

Designed for use in taller open spaces, working in modular configurations, the Nebulae Vertical Chandelier is inspired by the diffusion of natural light. Available in several configurations and various glass finishes, Nebulae's graceful silhouette offers a striking addition to any project.