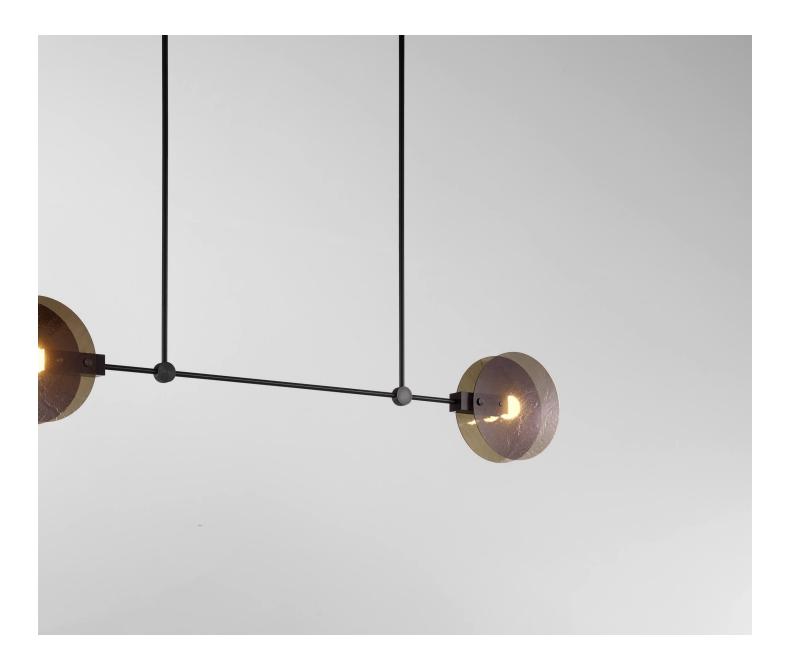

## Nebulae 22 - Horizontal Chandelier

Ross Gardam

The Nebulae collection takes its name from the natural phenomena of interstellar clouds and their dynamic layered lighting effects. Featuring geometric machined forms coupled with fluid glass discs, Nebulae creates a harmonic balance between the elements. Featuring a series of cascading luminaires, each one is connected by a singular aluminium tube, creating a gentle, distinct glow in a united format.

Designed for use in taller open spaces, working in modular configurations, the Nebulae Vertical Chandelier is inspired by the diffusion of natural light. Available in several configurations and various glass finishes, Nebulae's graceful silhouette offers a striking addition to any project.